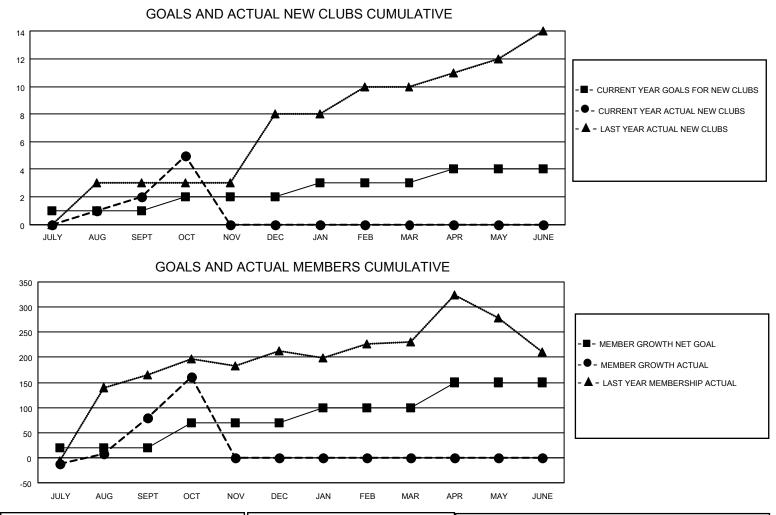

## LOCATION INDONESIA

District 307B2

Results as of: 10/31/2021

| Clubs                 |               |           |               | Members               |                         |                         |                                                    |
|-----------------------|---------------|-----------|---------------|-----------------------|-------------------------|-------------------------|----------------------------------------------------|
| RESULTS FOR 2021-2022 |               |           |               | RESULTS FOR 2021-2022 |                         |                         |                                                    |
| QUARTER               | NEW CLUB GOAL | NEW CLUBS | DROPPED CLUBS | QUARTER MEM           | IBER GROWTH NET<br>GOAL | MEMBER GROWTH<br>ACTUAL | DROPPED<br>MEMBERS ACTUAL<br>(including transfers) |
| JULY/AUG/SEPT         | 1             | 2         | 4             | JULY/AUG/SEPT         | 20                      | 164                     | 83                                                 |
| OCT/NOV/DEC           | 1             | 3         | 0             | OCT/NOV/DEC           | 50                      | 100                     | 18                                                 |
| JAN/FEB/MAR           | 1             | 0         | 0             | JAN/FEB/MAR           | 30                      | 0                       | 0                                                  |
| APR/MAY/JUNE          | 1             | 0         | 0             | APR/MAY/JUNE          | 50                      | 0                       | 0                                                  |